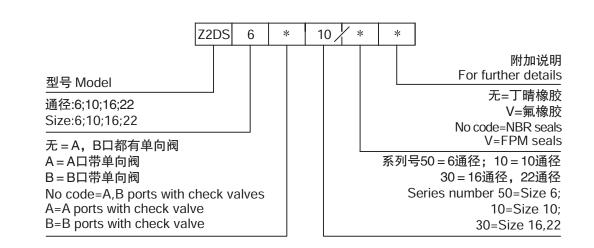

| 80         | 200        | 300        |
| 介质温度范围(℃)Fluid temperature range(℃)                 | -30 ~ 80°C                                                                 | -30 ~ 80°C | -30 ~ 80°C | -30 ~ 80°C |
| 重量(千克) Weight(KGS)                                  | 1                                                                          | 2.2        | 6.8        | 12.8       |
| 阀体(材料)表面处理<br>Valve body(Material)Surface treatment | 铸件 表面磷化处理 casting phosphating surface                                      |            |            |            |
| 油液清洁度/Oil cleanliness                               | NAS1638 9级和ISO4406 20/18/15级<br>NAS1638 class 9 and ISO4406 class 20/18/15 |            |            |            |



Z2DS6外形尺寸和安装 Z2DS6 External Dimensions and Fittings







83

## ▶ Z2DS16外形尺寸和安装 Z2DS16 External Dimensions and Fittings



### ▶ Z2DS22外形尺寸和安装 Z2DS22 External Dimensions and Fittings