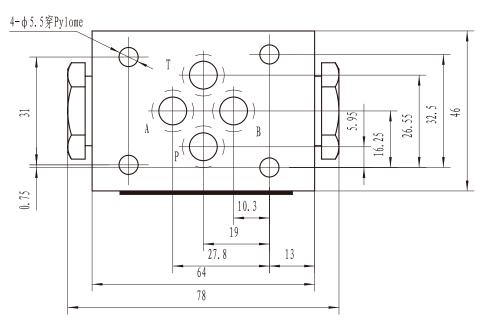

| 80         | 200        | 300        |
| 介质温度范围(℃)Fluid temperature range(℃)                 | -30 ~ 80°C                                                                 | -30 ~ 80°C | -30 ~ 80°C | -30 ~ 80°C |
| 重量(千克) Weight(KGS)                                  | 1                                                                          | 2.2        | 6.8        | 12.8       |
| 阀体(材料)表面处理<br>Valve body(Material)Surface treatment | 铸件 表面磷化处理 casting phosphating surface                                      |            |            |            |
| 油液清洁度/Oil cleanliness                               | NAS1638 9级和ISO4406 20/18/15级<br>NAS1638 class 9 and ISO4406 class 20/18/15 |            |            |            |



Z2DS6外形尺寸和安装 Z2DS6 External Dimensions and Fittings







83

## ▶ Z2DS16外形尺寸和安装 Z2DS16 External Dimensions and Fittings



### ▶ Z2DS22外形尺寸和安装 Z2DS22 External Dimensions and Fittings