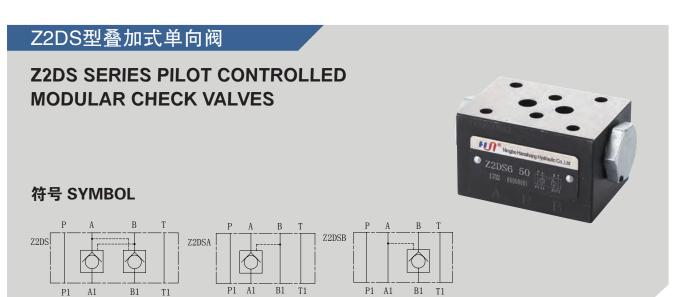

# CADIRIRI www.cadiriri.com.br formularios@cadiriri.com.br (11) 2601-2839 (11) 96393-2796

Z2DS型单向阀是叠加式液控单向阀,它可用于关闭一个或两个 工作油口且无泄漏持续工作时间长,稳定性好。

Z2DS series are pilot operated style sandwich valves. These valves used to close one or two actuator ports.