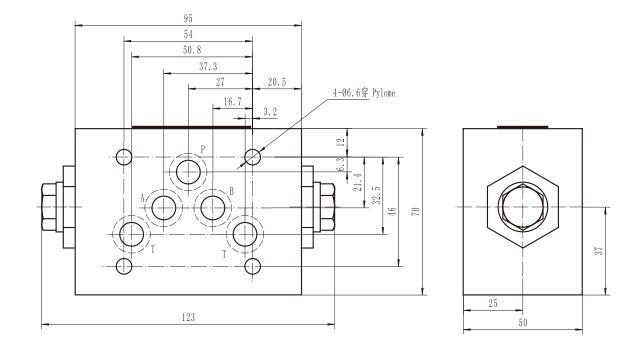

| 80         | 200        | 300        |
| 介质温度范围(℃)Fluid temperature range(℃)                 | -30 ~ 80°C                                                                 | -30 ~ 80°C | -30 ~ 80°C | -30 ~ 80°C |
| 重量(千克) Weight(KGS)                                  | 1                                                                          | 2.2        | 6.8        | 12.8       |
| 阀体(材料)表面处理<br>Valve body(Material)Surface treatment | 铸件 表面磷化处理 casting phosphating surface                                      |            |            |            |
| 油液清洁度/Oil cleanliness                               | NAS1638 9级和ISO4406 20/18/15级<br>NAS1638 class 9 and ISO4406 class 20/18/15 |            |            |            |



Z2DS6外形尺寸和安装 Z2DS6 External Dimensions and Fittings







83

## ▶ Z2DS16外形尺寸和安装 Z2DS16 External Dimensions and Fittings



### ▶ Z2DS22外形尺寸和安装 Z2DS22 External Dimensions and Fittings