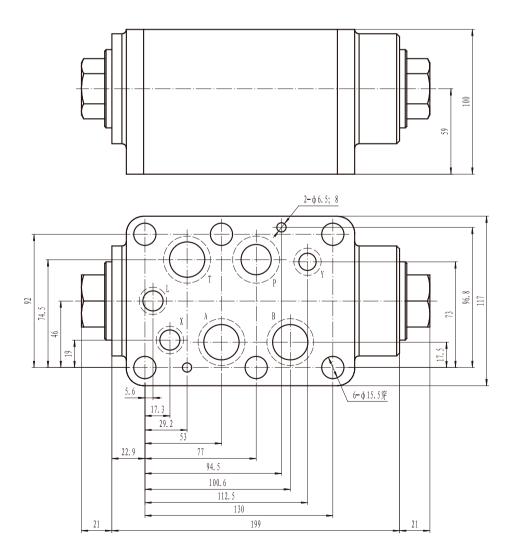

| -30 ~ 80°C | -30 ~ 80°C | -30 ~ 80°C |
| 重量(千克) Weight(KGS)                                  | 1                                                                          | 2.2        | 6.8        | 12.8       |
| 阀体(材料)表面处理<br>Valve body(Material)Surface treatment | 铸件 表面磷化处理 casting phosphating surface                                      |            |            |            |
| 油液清洁度/Oil cleanliness                               | NAS1638 9级和ISO4406 20/18/15级<br>NAS1638 class 9 and ISO4406 class 20/18/15 |            |            |            |



Z2DS6外形尺寸和安装 Z2DS6 External Dimensions and Fittings







83

## ▶ Z2DS16外形尺寸和安装 Z2DS16 External Dimensions and Fittings



### ▶ Z2DS22外形尺寸和安装 Z2DS22 External Dimensions and Fittings