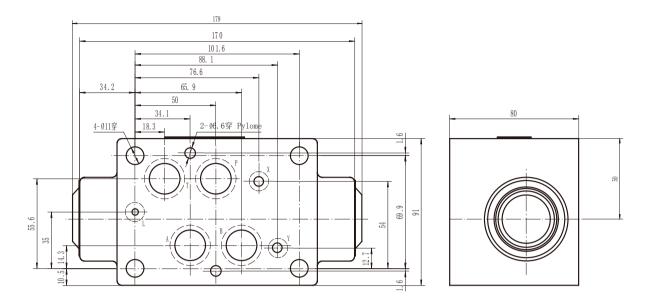

id temperature range(℃)                 | -30 ~ 80°C                                                                 | -30 ~ 80°C | -30 ~ 80°C | -30 ~ 80°C |
| 重量(千克) Weight(KGS)                                  | 1                                                                          | 2.2        | 6.8        | 12.8       |
| 阀体(材料)表面处理<br>Valve body(Material)Surface treatment | 铸件 表面磷化处理 casting phosphating surface                                      |            |            |            |
| 油液清洁度/Oil cleanliness                               | NAS1638 9级和ISO4406 20/18/15级<br>NAS1638 class 9 and ISO4406 class 20/18/15 |            |            |            |



Z2DS6外形尺寸和安装 Z2DS6 External Dimensions and Fittings







83

## ▶ Z2DS16外形尺寸和安装 Z2DS16 External Dimensions and Fittings



### ▶ Z2DS22外形尺寸和安装 Z2DS22 External Dimensions and Fittings