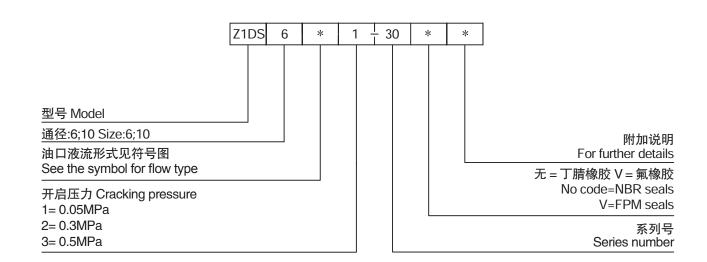

# Z1DS型叠加式单向阀 **Z1DS SERIES MODULAR CHECK VALVES** 符号 SYMBOL OZ1DS6E

Z1DS型单向阀是叠加式结构的单向阀。

Z1DS series are direct operated check valves.