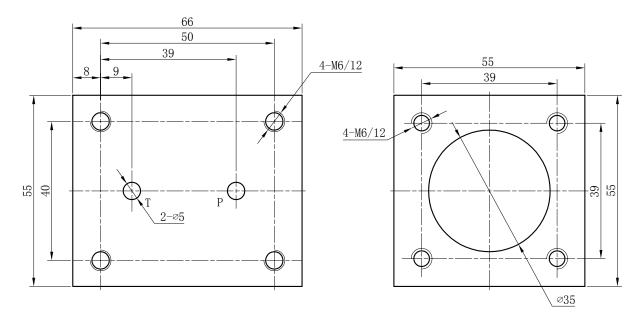

-------|----------------------------------------------------------------------------|
| 压力表显示范围(Mpa) Pressure Gauge Indicating(Mpa)         | 6.3; 10; 16; 25; 40                                                        |
| 介质温度(℃) Fluid temperature(℃)                        | <b>−20 ~ 80</b>                                                            |
| 重量(千克) Weight(KGS)                                  | 1.4                                                                        |
| 阀体(材料)表面处理<br>Valve body(Material)Surface treatment | 铸件 表面磷化处理 casting phosphating surface                                      |
| 油液清洁度/Oil cleanliness                               | NAS1638 9级和ISO4406 20/18/15级<br>NAS1638 class 9 and ISO4406 class 20/18/15 |

## ▶ 固定底板安装尺寸 Subplate Installation dimensions



### 30 / X | 40 附加说明 隔离阀 Shutter For further details 无=丁晴橡胶 M=弹簧复位 V=氟橡胶 M=Spring rebounding No code=NBR seals 1=通径6 V=FPM seals 1=Size 6 压力表显示范围 E=单个阀 Pressure gauge indicating range E=Single valve X=不带附件: Y=带附件 A=螺纹连接M14X1.5,G1/4,P=板式连接 X=Without accessories;Y=With accessories A=Thread connection M14X1.5,G1/4, Series number 系列号 P=Subplate connection

# **CADIRIRI**

www.cadiriri.com.br formularios@cadiriri.com.br

(11) 2601-2839

(11) 96393-2796

Ningbo Hanshang Hydraulic Co.,Ltd.